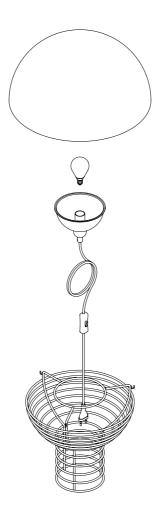

## Box contains:

Wire Base x 1

Cup x 1

You will also need:

**EU** - E14, max. 25W **US** - E12, max. 25W

Pull the cord down through the center of the lamp and out over the bottom ring. Insert light source. Attach the acrylic shell on top of the lamp.