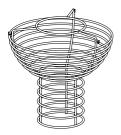

## Box contains:

Wire Base x 1

Cup x 1

You will also need:

**EU** - E14, max. 25W **US** - E12, max. 25W

Pull the cord down through the center of the lamp and out over the bottom ring. Insert light source. Attach the acrylic shell on top of the lamp.