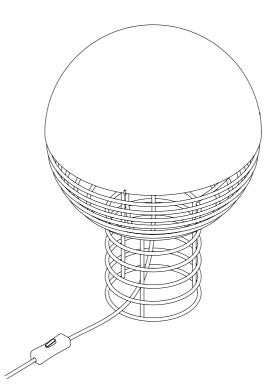

## Box contains:

Wire Base x 1

Cup x 1

You will also need:

**EU** - E14, max. 25W **US** - E12, max. 25W

Pull the cord down through the center of the lamp and out over the bottom ring. Insert light source. Attach the acrylic shell on top of the lamp.