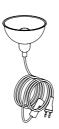

## Box contains:

Wire Base x 1

Cup x 1

You will also need:

**EU** - E14, max. 25W **US** - E12, max. 25W

Pull the cord down through the center of the lamp and out over the bottom ring. Insert light source. Attach the acrylic shell on top of the lamp.